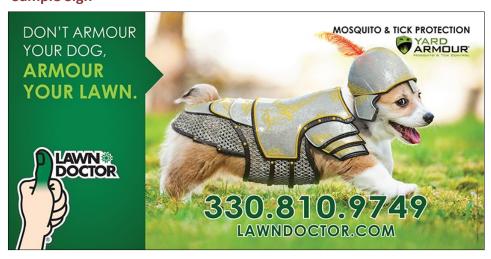

to maintain Bow Wow Beach.

The program is open to any business, public agency, community group, non-profit organization, entity or individual. Signs will placed on the fence surrounding the park and displayed during the open season for Bow Wow Beach, which is Mid-March through December 1.

## Sign Sponsor Program Details

### **Sponsorship**

\$300 One-season term
Mid-March through December 1

Additional \$50 fee if artwork needs to be created

### Sign Size & Material:

4' x 8' 13 oz. vinyl with full color and logo

# SPONSOR BANNERS ARE PURCHASED ONLINE AT StowOhio.RecDesk.com

#### **Banner Artwork:**

Sponsor must provide artwork in a high resolution jpg or high resolution pdf, and submit to: csheridan@stow.oh.us

Additional \$50 fee if artwork needs to be created

#### Sample Sign